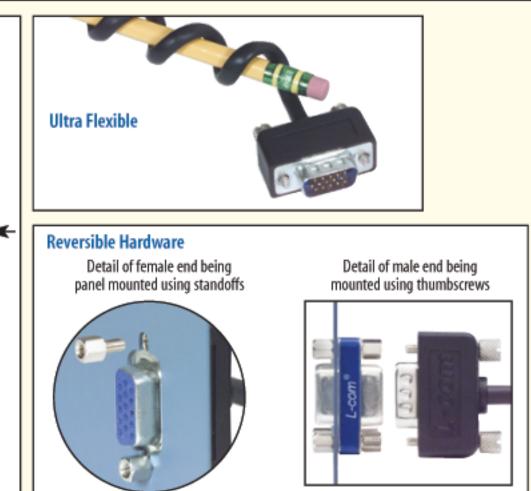

An additional feature of this series is reversible hardware allowing either panel mount using standoffs or traditional thumbscrews. The combined results of these features is a product series that is both compact and versatile. These features can be utilized to solve many difficult installation problems without sacrificing performance.

## Super Thin SVGA Cables with 3 Mini Coaxial Lines - HD15M to HD15M or HD15F

Utilize a revolutionary cable made with 3 ultra thin coaxial lines and still measures less than .23" in diameter! Another unique feature is user defined mounting hardware. Each cable end is capable of being connected with either male jack screws or hex standoffs with the supplied hardware! Color: Black.